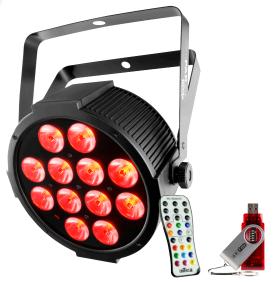

## SlimPAR™ Q12 USB

## **FEATURES**

- Low-profile, high-output quad-color (RGBA) LED Par
- D-Fi™ USB compatibility for wireless Master/Slave or DMX control
- Generate a broad spectrum of colors and achieve natural-looking color temperatures with punchy amber LEDs
- Flicker-free operation suitable for on-camera use
- Easily control static colors and automated programs with the optional IRC-6 remote
- Ideal for quiet applications due to silent operation and no moving parts
- Increase standalone versatility with multiple userconfigurable settings
- Save time running cables and extension cords by power linking multiple units
- Fits best in the CHS-30 VIP Gear Bag
- Compact design easily fits inside sticks of TRUSST®

\*Shown with the optional IRC-6 remote and D-Fi™ USB

Weight: 4.8 lb (2.2 kg)

Size: 9.7 x 3.6 x 9.6 in (246 x 92 x 244 mm)