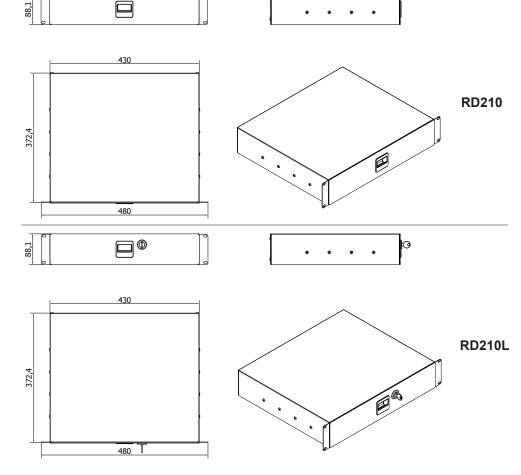

## Technical Drawing

## Specifications

| VALUE             |
|-------------------|
| 2 HE              |
| 88 x 480 x 375 mm |
| 80 x 397 x 350 mm |
| 5,26 kg ; 5,38 kg |
| Black (RAL 9004)  |
| RD210, RD210L     |
|                   |