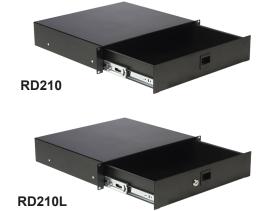

## Features\_

- Stores up to 2 units of 19" equipment belongings
- 1.5 mm thick cold rolled steel frame
- RD210 without key lock
- RD210L with key lock (cylinder lock with 2 keys)
  Description \_\_\_\_\_\_

A solid 19" rack drawer made of 1.2 mm thick cold rolled steel which is finished in a black (RAL 9004) powder coating. This fine structured finish ensures an improved scratch resistance. These rack drawers can be used for storage of any belongings related to the rack mounted equipment, such as: cables, microphones, wireless transmitters, headsets, remote controls, instruction manuals, etc. The full extension ball bearing drawer slide contains a coupling mechanism which allows removal of the drawer. Available with (RD210L) or without key lock (RD210).