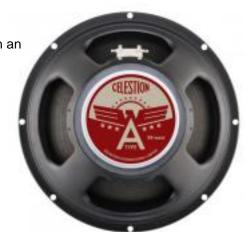

## Produktblad Celestion A-TYPE 16R

Celestion A-TYPE 16R 12" Guitar speaker. 50W, 98dB, 16ohm

Celestion guitar speakers have been an

important part of British guitar tone since the birth of Rock & Roll. Traditionally, they're known for lively and vocal midrange character with plenty of sparkle and chime, which turns into an exciting growl when overdriven, often compressing when pushed hard. Inspired by our favourite modern American tones, the A-Type is a different kind of guitar speaker from Celestion. Of course, it still has the musical and revealing threedimensional quality that is the heart and soul of a Celestion guitar speaker, however it features a more laidback midrange which reveals body and complexity in the upper register, accompanied by full and rounded low frequencies.