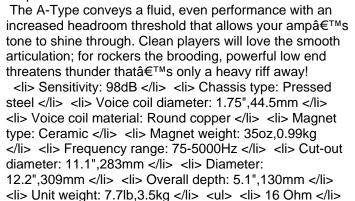

## Produktblad Celestion A-TYPE 16R

Celestion A-TYPE 16R 12" Guitar speaker. 50W, 98dB, 16ohm

Celestion guitar speakers have been an

important part of British guitar tone since the birth of Rock & Roll. Traditionally, they're known for lively and vocal midrange character with plenty of sparkle and chime, which turns into an exciting growl when overdriven, often compressing when pushed hard. Inspired by our favourite modern American tones, the A-Type is a different kind of guitar speaker from Celestion. Of course, it still has the musical and revealing threedimensional quality that is the heart and soul of a Celestion guitar speaker, however it features a more laidback midrange which reveals body and complexity in the upper register, accompanied by full and rounded low frequencies.