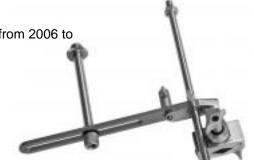

## Produktblad sE Electronics RF-Pro Mounting Kit

sE Electronics RF-Pro Mounting Kit RF Pro Mounting Bracket Upgrade Kit

For any Reflexion Filter® PRO from 2006 to

2016Inspired by professional drum hardware - and the stand mount from our flagship RF SPACE - this hardware upgrade kit for the RF Pro helps to increase stability, simplify ease of use, and provide an updated level of performance, durability, and aesthetics. It allows panning and tilting for maximum flexibility, and all moving parts are chromatized to ensure low wear. The extra stability means that your RF Pro can be positioned solidly at any angle to help provide a "dry" sound when recording any source - vocals, acoustic and electric guitars, amplifiers, drums, room mics, strings, and countless other instruments. The RF Pro Hardware Upgrade kit comes complete with the updated hardware, a mic thread adapter, and a screw wrench for assembly.