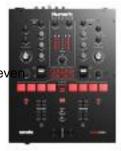

## Produktblad Numark Scratch

Ljud & Ljus

Numark Scratch 2-Channel Scratch Mixer for Serato DJ Pro - built-in InnoFADER crossfader, performance pads, instant loop encoder and toggle paddles.Serato DJ Pro with DVS Licence Included!

Pro Mixer PerformanceReady to conquer ev

Uthyrning, Försäljning, Installation

Ljud & Ljus

can spiceup their mix â€" all unheard of at this price point. Separate direct access software looping controls are found on each channel, empoweringDJs to unleash their creativity.ConnectivityScratch features all the necessities for any setup scenario. Combining XLR main outputs, an unbalanced booth output, unbalanced line/phono channel inputs, a microphone/auxiliary input for XLR or ¼-inch TS controlled and a dedicated mic level control, Scratch is primedfor whatever your next routine demands! DJ Pro with DVS Licence Included Ready to connect to Serato NoiseMapâ, ¢ Control Vinyl or CDs (available separately) InnoFADER scratch crossfader with reverse and slope control (6) direct access effect selectors with dual paddle launch triggers and Dry/Wet FX Control (8) performance pads to access hot cues, rolls and samples Filter knobs to create audio sweeps Dedicated instant looping knobs Phono/Line inputs Combo mic input (XLR/1â•,,4-inch) w/ level and tone control 108dB S/N output with 24-bit digital sound quality Balanced high output XLR connection Separate booth/zone output Dual headphone output cueing system (1/4inch/1â•,8-inch) Scroll and load tracks on the mixer easily by holding shift + loop encoder knob. Prime Loop Sound Pack included (\$200 value) SoundSwitch lighting control software 2-month subscription included