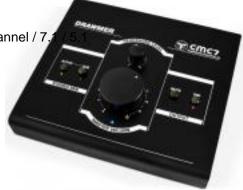

## Produktblad Drawmer CMC7

Drawmer CMC7 Compact 7.1 Surround Monitor Controller

The CMC7 is a compact 8 channel / 7

Ljud & Ljus

surround volume controller and cost-effective alternative to the more complex and feature rich MC7.1. In order to maintain it's compact proportions and to keep the product budget friendly the CMC7 does away with controls that can often be found within your workstation software and concentrates on essential features such as ease of use and the quality of the signal path, ensuring that the audio is transparent and accurate across all channels and operation intuitive. Whether it is producing audio for film or television, or transporting the listener directly into the venue of an all-encompassing orchestral piece, one thing is sure, the number of users that wish to listen to audio within a surround setting has been growing and will continue to do so. There has been an ever-increasing number of surround products coming to market, not only blue ray players and home cinema but also on mobile and media devices. For example, Apple devices have been capable of reproducing 7.1 surround since iOS 9.3. Therefore, it is likely that at some point every artist and engineer will consider trying surround sound, or fear being left behind. The budget friendly CMC7 allows you to do this without the large financial outlay that other setups will produce. Ultra low noise and transparent circuit design. All 8 inputs and outputs are via 2 tascam standard 25 Pin D-Sub connectors making connection to interfaces and speakers simple and intuitive. Mix down switch enables you to check the Surround as a Stereo mix with an independent Sub switch controlling the LFE/Sub. Timed relay protection on all speaker outputs to prevent power up/down bangs. A large volume knob incorporating excellent channel matching and smooth feel. An independent Headphone Amplifier with Individual Level Control with jack on the rear. Kensington security slot (also called a K-Slot or Kensington lock). Very low profile desktop enclosure with a footprint of just 18x16cm. Stylish and Rugged Enclosure will withstand the knocks of the studio.