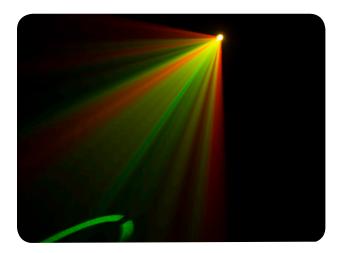

## **FEATURES**

- Compact LED scanner with a 60 W light source shines through any environment
- Split the beam and cover larger areas with the crisp, 3-facet prism
- Convenient, wireless non-DMX control using the optional IRC-6 remote
- Link up to 4 fixtures to create eye-catching synchronized shows in Automated, Sound or Master/Slave modes
- Minimize programming time using built-in movement macros and move-in-black features
- Achieve flicker-free video operation with highfrequency LED dimming
- Save time running cables and extension cords by power linking multiple units
- Fits best in the CHS-40 VIP Gear Bag