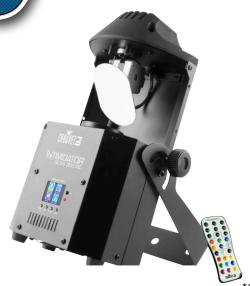

## Intimidator<sup>™</sup> Scan 305 IRC

## **FEATURES**

- Compact LED scanner with a 60 W light source shines through any environment
- Split the beam and cover larger areas with the crisp, 3-facet prism
- Convenient, wireless non-DMX control using the optional IRC-6 remote
- Link up to 4 fixtures to create eye-catching synchronized shows in Automated, Sound or Master/Slave modes
- Minimize programming time using built-in movement macros and move-in-black features
- Achieve flicker-free video operation with highfrequency LED dimming
- Save time running cables and extension cords by power linking multiple units
- Fits best in the CHS-40 VIP Gear Bag

\*IRC-6 remote optional

Weight: 10 lb (4.6 kg) Size: 16.9 x 10 x 5.7 in (430 x 255 x 147 mm)