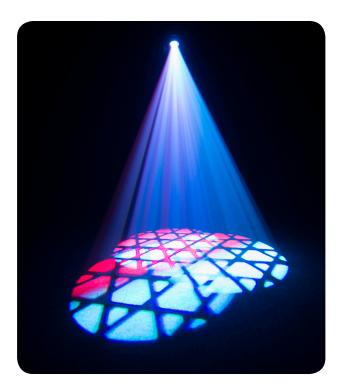

## **FEATURES**

- Compact LED scanner with a 60 W light source shines through any environment
- Split the beam and cover larger areas with the crisp, 3-facet prism
- Convenient, wireless non-DMX control using the optional IRC-6 remote
- Link up to 4 fixtures to create eye-catching synchronized shows in Automated, Sound or Master/Slave modes
- Minimize programming time using built-in movement macros and move-in-black features
- Achieve flicker-free video operation with highfrequency LED dimming
- Save time running cables and extension cords by power linking multiple units
- Fits best in the CHS-40 VIP Gear Bag