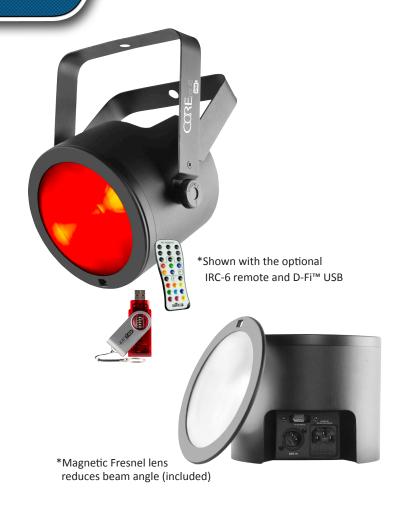

## COREpar™ 40 USB

## **FEATURES**

- COB (Chip-on-Board) LED produces a full spectrum of light with unsurpassed color mixing
- D-Fi™ USB compatibility for wireless Master/Slave or DMX control
- Included magnetic Fresnel lens allows the flexibility to go from ultra-wide to narrow beam in seconds
- Withstand the harshness of traveling from gig to gig with a robust housing
- Sit-flat housing design hugs the floor and features power and DMX outlets on the side of the unit
- Achieve flicker-free video operation with highfrequency LED dimming
- Save time running cables and extension cords by power linking multiple units
- Point-and-shoot operation of static colors and automated programs with the optional IRC-6 remote
- Multiple control options include DMX, Master/Slave and Sound-Active modes
- Create customized colors using the built-in LED display
- Achieve smooth LED fading with built-in dimming curves
- Easily transports in the optional CHS-30 VIP Gear Bag
- Compact design easily fits inside sticks of TRUSST®

Weight: 3.4 lb (1.6 kg)

Size: 5.2 x 7.4 x 9.5 in (132 x 189 x 242 mm)