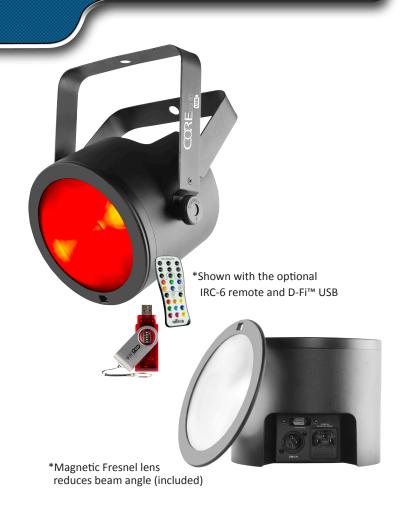

## COREpar™ 80 USB

## **FEATURES**

- COB (Chip-on-Board) LED produces a full spectrum of light with unsurpassed color mixing
- D-Fi™ USB compatibility for wireless Master/Slave or DMX control
- Included magnetic Fresnel lens allows the flexibility to go from ultra-wide to narrow beam in seconds
- Withstand the harshness of traveling from gig to gig with a robust housing
- Sit-flat housing design hugs the floor and features power and DMX outlets on the side of the unit
- Achieve flicker-free video operation with highfrequency LED dimming
- Save time running cables and extension cords by power linking multiple units
- Point-and-shoot operation of static colors and automated programs with the optional IRC-6 remote
- Multiple control options include DMX, Master/Slave and Sound-Active modes
- Create customized colors using the built-in LED display
- Achieve smooth LED fading with built-in dimming curves
- Easily transports in the optional CHS-30 VIP Gear Bag
- Compact design easily fits inside sticks of TRUSST®

Weight: 4.2 lb (2.0 kg)

Size: 7.9 x 5.6 x 9.9 in (200 x 143 x 253 mm)