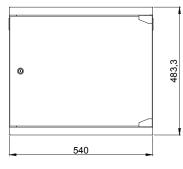

#### Technical Drawing

### Specifications

| PROPERTY         | VALUE            |
|------------------|------------------|
| Unit height      | 9 HE             |
| Max usable depth | 370 mm           |
| Max load         | 50 kg            |
| Width            | 540 mm           |
| Depth            | 443,5 mm         |
| Height           | 483,3 mm         |
| Weight           | xxx kg           |
| Rack color       | Black (RAL 9004) |