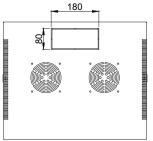

compliant to ANSI/EIA RS-310D, DIN41491, IEC 60297 standards. The construction is made of an 1.5 mm thick steel frame with 1.0 mm thick plates and is finished with a black (RAL9004) fine structured powder coating. It stores up to 9 units of 19" equipment, comes fully assembled and can easily be mounted on the wall. The 19" mounting profile with punched square holes for use with snap-in cage nuts in combination with the printed unit measurement indicators ensure easy fitting of the equipment. The tempered glass front door is reversible and secured with a key lock which keeps the equipment accessible for authorized persons only. Other present features are removable sides and in depth adjustable 19" profiles allowing easy and flexible cabling & installation.



#### Technical Drawing









### Specifications

| PROPERTY         | VALUE            |
|------------------|------------------|
| Unit height      | 9 HE             |
| Max usable depth | 370 mm           |
| Max load         | 50 kg            |
| Width            | 540 mm           |
| Depth            | 443,5 mm         |
| Height           | 483,3 mm         |
| Weight           | xxx kg           |
| Rack color       | Black (RAL 9004) |

#### ► Included Accessories\_

| ARTICLE            | QUANTITY |
|--------------------|----------|
| Key for front door | 2        |
| Cage nuts + screw  | s 25     |

## Optional Accessories -

| ARTICLE | DESCRIPTION          |
|---------|----------------------|
| KM600   | Cage nuts            |
| KS600   | Screws for cage nuts |