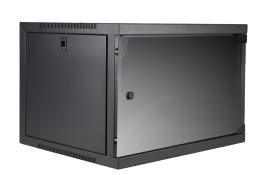

# **EPR409**

19" wall mountable rack - 9 units

#### Features\_

- Stores up to 9 units of 19" equipment
- Loading capacity of 50 Kg
- Integrated ventilation grid on top
- Cable entry on top & bottom (closable)
- Removable sides for easy installing & cabling
- Tempered glass door with keylock
- Front in depth adjustable 19" profiles (max 370 mm)
- Punched square holes for use with snap-in cage nuts

The EPR409 is an economical wall mountable 19" rack compliant to ANSI/EIA RS-310D, DIN41491, IEC 60297 standards. The construction is made of an 1.5 mm thick steel frame with 1.0 mm thick plates and is finished with a black (RAL9004) fine structured powder coating. It stores up to 9 units of 19" equipment, comes fully assembled and can easily be mounted on the wall. The 19" mounting profile with punched square holes for use with snap-in cage nuts in combination with the printed unit measurement indicators ensure easy fitting of the equipment. The tempered glass front door is reversible and secured with a key lock which keeps the equipment accessible for authorized persons only. Other present features are removable sides and in depth adjustable 19" profiles allowing easy and flexible cabling & installation.