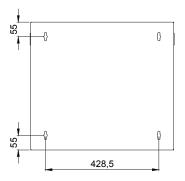

#### Technical Drawing

### Specifications

| PROPERTY         | VALUE            |
|------------------|------------------|
| Unit height      | 9 HE             |
| Max usable depth | 370 mm           |
| Max load         | 50 kg            |
| Width            | 540 mm           |
| Depth            | 443,5 mm         |
| Height           | 483,3 mm         |
| Weight           | xxx kg           |
| Rack color       | Black (RAL 9004) |