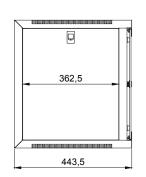

#### Technical Drawing

### Specifications

| PROPERTY         | VALUE            |
|------------------|------------------|
| Unit height      | 9 HE             |
| Max usable depth | 370 mm           |
| Max load         | 50 kg            |
| Width            | 540 mm           |
| Depth            | 443,5 mm         |
| Height           | 483,3 mm         |
| Weight           | xxx kg           |
| Rack color       | Black (RAL 9004) |